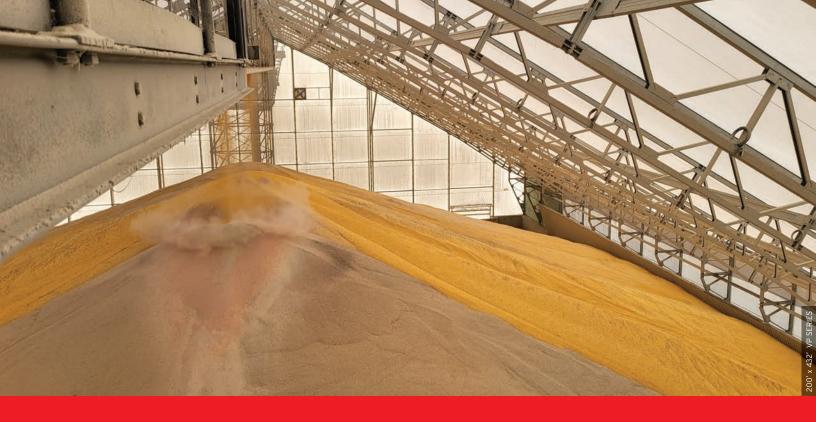

## CLEAR SPAN

Calhoun's flat grain storage buildings provide clear span interiors, critical to your operation in the agriculture industry. The height and free span interior of our fabric buildings have no interior columns, allowing for easy access to your commodity and convenient handling of your equipment.

## SUPERIOR VENTILATION

Our flat grain storage solutions are designed for maximum airflow and odor control, creating an optimal environment for your applications. Our fabrics allow increased air circulation and help keep the temperature steady inside the building, maintaining a drier environment. Preventing moisture buildup enables you to avoid mold and bacteria growth while your supplies are in storage.