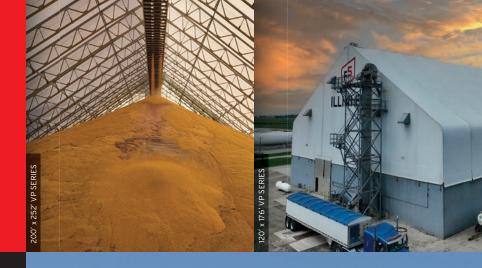

## CLEAR SPAN

Calhoun's flat grain storage buildings provide clear span interiors, critical to your operation in the agriculture industry. The height and free span interior of our fabric buildings have no interior columns, allowing for easy access to your commodity and convenient handling of your equipment.

## SUPERIOR VENTILATION

Our flat grain storage solutions are designed for maximum airflow and odor control, creating an optimal environment for your applications. Our fabrics allow increased air circulation and help keep the temperature steady inside the building, maintaining a drier environment. Preventing moisture buildup enables you to avoid mold and bacteria growth while your supplies are in storage.

#### SAFETY FIRST

Our completely engineered, naturally lit structures keep your employees safe while they work. Whatever your flat grain operation, you can rest assured your commodities are protected.