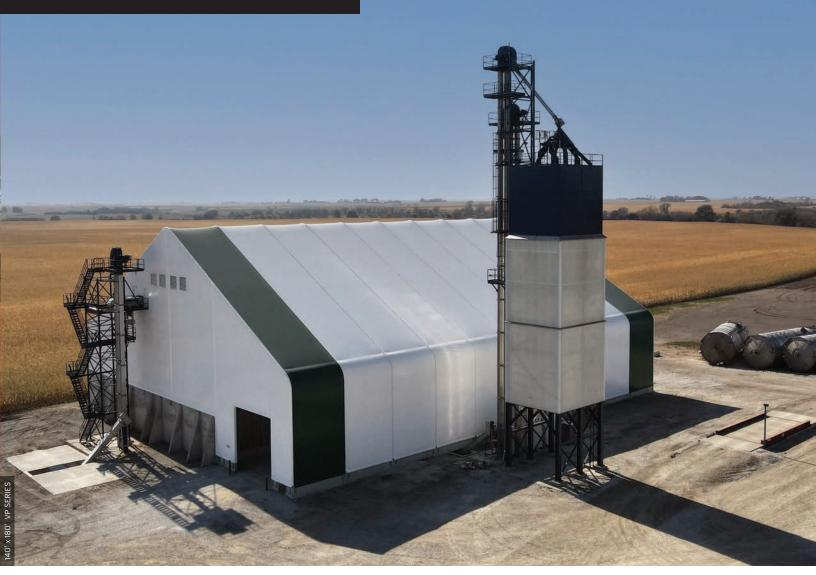

### CORROSION RESISTANT

Calhoun's flat grain buildings protect your assets from the damaging effects of snow, rain and UV rays causing rust, by hot dip galvanizing our steel. Applied to both interior and exterior surfaces, our galvanization meets established industry standards to improve the longevity of your commodity and reduce maintenance costs.

## CLEAR SPAN

Calhoun's flat grain storage buildings provide clear span interiors, critical to your operation in the agriculture industry. The height and free span interior of our fabric buildings have no interior columns, allowing for easy access to your commodity and convenient handling of your equipment.

#### **APPLICATIONS**

Flat Grain Production Facility Flat Grain Storage **Commodity Storage** And More!